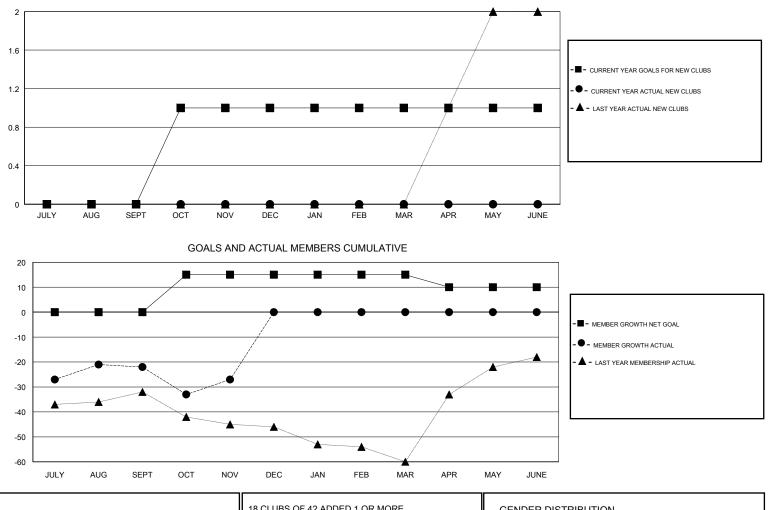

#### GMT CA

| Clubs                 |               |           |               | Members               |                           |                         |                                                    |  |
|-----------------------|---------------|-----------|---------------|-----------------------|---------------------------|-------------------------|----------------------------------------------------|--|
| RESULTS FOR 2017-2018 |               |           |               | RESULTS FOR 2017-2018 |                           |                         |                                                    |  |
| QUARTER               | NEW CLUB GOAL | NEW CLUBS | DROPPED CLUBS | QUARTER               | MEMBER GROWTH NET<br>GOAL | MEMBER GROWTH<br>ACTUAL | DROPPED<br>MEMBERS ACTUAL<br>(including transfers) |  |
| JULY/AUG/SEPT         | 0             | 0         | 0             | JULY/AUG/SEPT         | 0                         | 39                      | 54                                                 |  |
| OCT/NOV/DEC           | 1             | 0         | 0             | OCT/NOV/DEC           | 15                        | 32                      | 35                                                 |  |
| JAN/FEB/MAR           | 0             | 0         | 0             | JAN/FEB/MAR           | 0                         | 0                       | 0                                                  |  |
| APR/MAY/JUNE          | 0             | 0         | 0             | APR/MAY/JUNE          | -5                        | 0                       | 0                                                  |  |

GOALS AND ACTUAL NEW CLUBS CUMULATIVE

| DROPPED CLUBS: 0        |         | 18 CLUBS OF 42 ADDED 1 OR MORE<br>NEW MEMBERS | GENDER DISTRIBUTION<br>MALE 633 (65.60%)<br>FEMALE 332 (34.40%) |  |     |
|-------------------------|---------|-----------------------------------------------|-----------------------------------------------------------------|--|-----|
| DROPPED MEMBERS         |         |                                               | Women Percentage Fiscal Year Goal: 35%                          |  |     |
| DECEASED                | 7       | CLICK HERE FOR CUMULATIVE                     | TOTAL FAMILY UNIT MEMBERS                                       |  | 218 |
| CLUB CANCELLED<br>OTHER | 0<br>82 | MEMBERSHIP DATA                               | FAMILY MEMBERS PAYING HALF                                      |  | 112 |
| TOTAL                   | 89      |                                               |                                                                 |  |     |